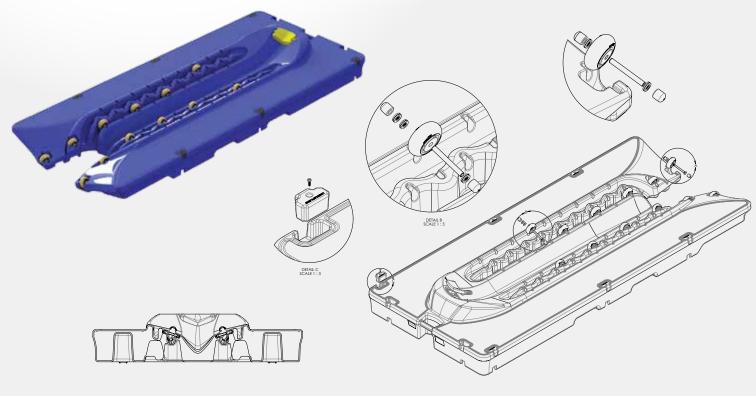

#### STANDARD FEATURES

- Widest anti-skid walkway of any HP® Series model allowing for access around the craft
- Upgraded entry for smoothest load/launch
- PWC is fully roller supported
- Ultra-tough polyethylene construction
- CNC molds for exact form, function, and fit
- Exclusive "Air-Pillow" bow stop
- Twelve high-performance 5"x2" rollers
- Stainless steel roller axles for increased strength and compatibility with fresh, brackish, and saltwater
- Roller width and placement is easily adjustable to accommodate different models of watercraft
- Connects seamlessly with the HP Extreme™ allowing you to grow your HydroPort fleet
- Available in gray, tan, and blue

### **TECHNICAL SPECS**

Length: 13' 6" / 4.11 mWidth: 5' 10" / 1.78 m

Depth: 11" / 0.28 m

Depth at Bow Stop: 17" / 0.43 m

Weight: 430 lbs / 195 kg

Max. Capacity: 2,000 lbs / 907.18 kg