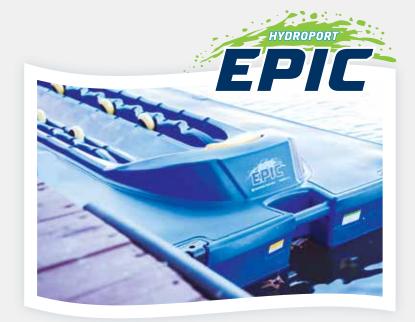

The HP EPIC™ has the widest anti-skid walkways in our HydroPort Series fleet of ports. The latest entry design has the easiest load and launch of any PWC docking platform on the market. Our anti-slip walking surface provides the safest access around your craft. The HydroPort EPIC accommodates the increase in size and capacity of today's PWCs. The EPIC provides for stable access, easy cleaning, fast covering, and deters intake fowling associated with marine growth — and protects your personal watercraft against rough waters.

#### STANDARD FEATURES

- Widest anti-skid walkway of any HP® Series model allowing for access around the craft
- Upgraded entry for smoothest load/launch
- PWC is fully roller supported
- Ultra-tough polyethylene construction
- CNC molds for exact form, function, and fit
- Exclusive "Air-Pillow" bow stop
- Twelve high-performance 5"x2" rollers
- Stainless steel roller axles for increased strength and compatibility with fresh, brackish, and saltwater
- Roller width and placement is easily adjustable to accommodate different models of watercraft
- Connects seamlessly with the HP Extreme™ allowing you to grow your HydroPort fleet
- Available in gray, tan, and blue